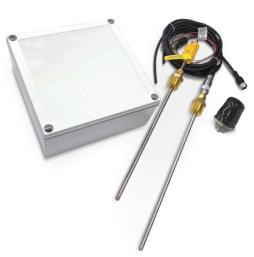

## Simple system requirements:

- Power supply (24Vdc, 120/240 VAC, 50/60 Hz)
- Less than 200m line of site between gateway and devices
- Access to local network or cellular signal