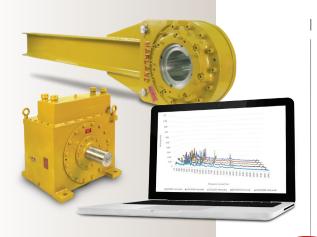

# Smart Marland **Monitoring System**

Up to the minute access to critical system operating conditions including Vibration, Temperature and Oil Level

You can now remotely monitor the condition of your equipment from anywhere using your computer or cell phone.

#### **Performance capabilities:**

- Monitor up to 6 devices from a single gateway
- Set desired report intervals
- Perform statistical analysis to identify maintenance and repair needs
- Alarm notifications

## **Reporting capability:**

- Current measurements
- Historic trending
- Vibration analysis