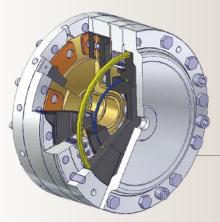

## KHM 800/4 Double Piston

## **Dry Running Diaphragm Clutches KHM "Smart Clutch System"**

Like the standard KHM clutch the "Smart Clutch" KHM is a robust and reliable element for engaging belt drives in off-road vehicles. Their compact design transmits high torque and exhibits a high heat capacity for accelerating large mass inertias.

| Max. static torque  | 5.450 Nm @ bar 28 |
|---------------------|-------------------|
| max. dynamic torque | 4.300 Nm @ bar 28 |
| max. speed          | 2100 rpm          |