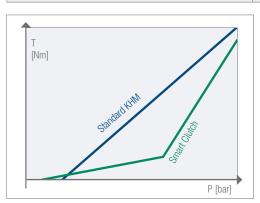

The special design of the "Smart Clutch System" enables a very precise control of the slip torque with very low pressure settings while engaging the clutch. This ensures a smooth acceleration of the machinery without stalling the engine at low rpm while the clutch still can transfer high torque when fully engaged.

## **Benefits include**

- Excellent engagement controllability
- Powerful and robust
- Low wear and noise levels
- Torque vs. pressure graph for standard KHM and KHM with "Smart Clutch System"
- Extremely easy to install